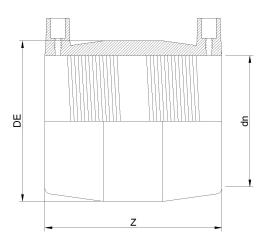

## TECHNICAL DATASHEET

Raccords en pouces

Manchon electrosouldable IPS

| PRODUCT DETAILS |            | GEOMETRIC CHARACTERISTICS |        |
|-----------------|------------|---------------------------|--------|
| ITEM CODE       | MP112C.IPS | DE [mm]                   | 2,66"  |
| dn              | 1 1/2"     | dn                        | 1 1/2" |
| SDR DESIGN      | 11         | Z [mm]                    | 3,86"  |