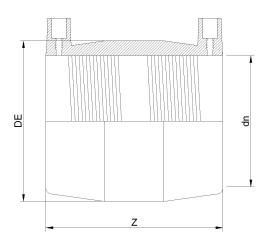

## TECHNICAL DATASHEET

Raccords en pouces

Manchon electrosouldable IPS

| PRODUCT DETAILS |          | GEOMETRIC CHARACTERISTICS |       |
|-----------------|----------|---------------------------|-------|
| ITEM CODE       | MP1C.IPS | DE [mm]                   | 1,75" |
| dn              | 1"       | dn                        | 1"    |
| SDR DESIGN      | 11       | Z [mm]                    | 3,45" |