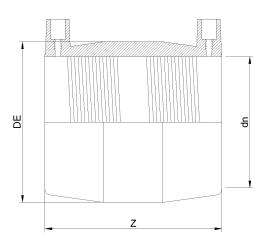

Raccords en pouces

Manchon electrosouldable DIPS

| PRODUCT DETAILS |            | GEOMETRIC CHARACTERISTICS |        |
|-----------------|------------|---------------------------|--------|
| ITEM CODE       | MP14C.DIPS | DE [mm]                   | 18,82" |
| dn              | 14"        | dn                        | 14"    |
| SDR DESIGN      | 11         | Z [mm]                    | 13,86" |
|                 |            | Mass [kg]                 | 18.2   |