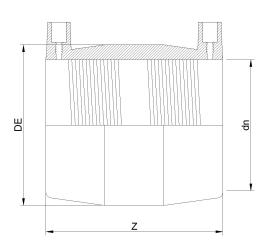

## TECHNICAL DATASHEET

Raccords en pouces

Manchon electrosouldable DIPS

| PRODUCT DETAILS |           | GEOMETRIC CHARACTERISTICS |        |
|-----------------|-----------|---------------------------|--------|
| ITEM CODE       | MP8C.DIPS | DE [mm]                   | 11,20" |
| dn              | 8"        | dn                        | 8"     |
| SDR DESIGN      | 11        | Z [mm]                    | 8,60"  |