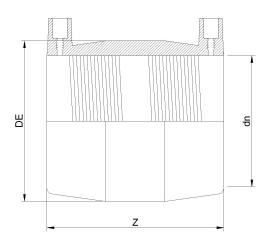

## TECHNICAL DATASHEET

Raccords en pouces

Manchon electrosouldable DIPS

| PRODUCT DETAILS |           | GEOMETRIC CHARACTERISTICS |       |
|-----------------|-----------|---------------------------|-------|
| ITEM CODE       | MP6C.DIPS | DE [mm]                   | 8,50" |
| dn              | 6"        | dn                        | 6"    |
| SDR DESIGN      | 11        | Z [mm]                    | 7,50" |