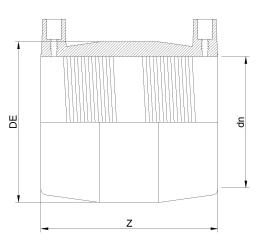

TECHNICAL DATASHEET

Raccords en pouces

Manchon electrosouldable DIPS

| PRODUCT DETAILS |           | GEOMETRIC CHARACTERISTICS |       |
|-----------------|-----------|---------------------------|-------|
| ITEM CODE       | MP4C.DIPS | DE [mm]                   | 6,00" |
| dn              | 4"        | dn                        | 4"    |
| SDR DESIGN      | 11        | Z [mm]                    | 6,10" |