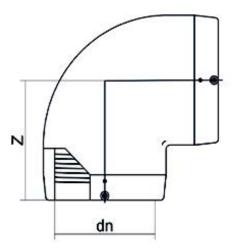

TECHNICAL DATASHEET

Raccords électrosoudables

Coude 90° electrosoudable

| PRODUCT DETAILS |          | GEO       | GEOMETRIC CHARACTERISTICS |  |
|-----------------|----------|-----------|---------------------------|--|
| ITEM CODE       | GE9P250C | dn        | 250                       |  |
| dn              | 250      | Z [mm]    | 316                       |  |
| SDR DESIGN      | 11       | Mass [kg] | 12.59                     |  |