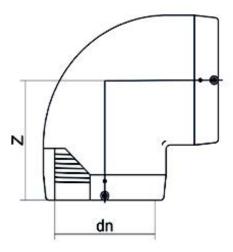

TECHNICAL DATASHEET

Raccords électrosoudables

Coude 90° electrosoudable

| PRODUCT DETAILS |          | GEC       | GEOMETRIC CHARACTERISTICS |  |
|-----------------|----------|-----------|---------------------------|--|
| ITEM CODE       | GE9P200C | dn        | 200                       |  |
| dn              | 200      | Z [mm]    | 241                       |  |
| SDR DESIGN      | 11       | Mass [kg] | 7.8                       |  |