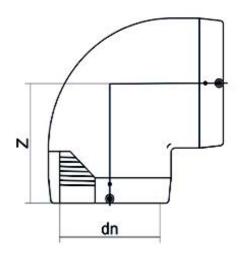

| TECHNICAL DATASHEET       |
|---------------------------|
| Raccords électrosoudables |
| Coude 90° electrosoudable |

| PRODUCT DETAILS |          | GEO       | GEOMETRIC CHARACTERISTICS |  |
|-----------------|----------|-----------|---------------------------|--|
| ITEM CODE       | GE9P110C | dn        | 110                       |  |
| dn              | 110      | Z [mm]    | 141                       |  |
| SDR DESIGN      | 11       | Mass [kg] | 1.36                      |  |