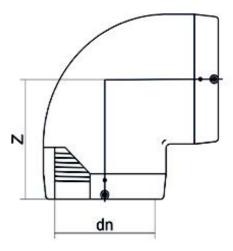

TECHNICAL DATASHEET

Raccords électrosoudables

Coude 90° electrosoudable

| PRODUCT DETAILS |          | GE     | GEOMETRIC CHARACTERISTICS |  |
|-----------------|----------|--------|---------------------------|--|
| ITEM CODE       | GE9P075C | dn     | 75                        |  |
| dn              | 75       | Z [mm] | 97                        |  |
| SDR DESIGN      | 11       |        |                           |  |