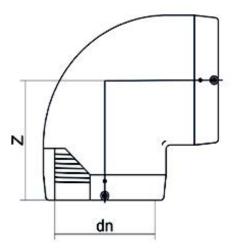

TECHNICAL DATASHEET

Raccords électrosoudables

Coude 90° electrosoudable

| PRODUCT DETAILS |          | GEO       | GEOMETRIC CHARACTERISTICS |  |
|-----------------|----------|-----------|---------------------------|--|
| ITEM CODE       | GE9P075C | dn        | 75                        |  |
| dn              | 75       | Z [mm]    | 103                       |  |
| SDR DESIGN      | 11       | Mass [kg] | 0.49                      |  |