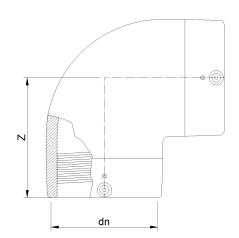

| GEOMETRIC CHARACTERISTICS |        |  |
|---------------------------|--------|--|
| dn                        | 8"     |  |
| Z [mm]                    | 10,00" |  |

PLASTITALIA SPA reserves the right to revise this specification, while maintaining compliance with the requirements of the product without prior notice. Tolerance on diameters and thickness according to the standards unless otherwise specified. Tolerance: ± 5%