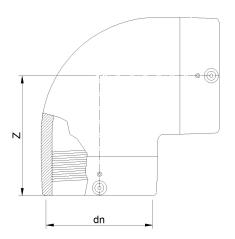

| GEOMETRIC CHARACTERISTICS |       |  |
|---------------------------|-------|--|
| dn                        | 6"    |  |
| Z [mm]                    | 8,39" |  |

PLASTITALIA SPA reserves the right to revise this specification, while maintaining compliance with the requirements of the product without prior notice. Tolerance on diameters and thickness according to the standards unless otherwise specified. Tolerance: ± 5%