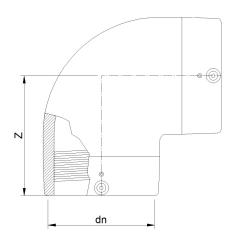

Raccords en pouces

Coude 90° electrosouldable IPS

| PRODUCT DETAILS |            | GEC    | GEOMETRIC CHARACTERISTICS |  |
|-----------------|------------|--------|---------------------------|--|
| ITEM CODE       | GE9P4C.IPS | dn     | 4"                        |  |
| dn              | 4"         | Z [mm] | 5,91"                     |  |
| SDR DESIGN      | 11         |        |                           |  |