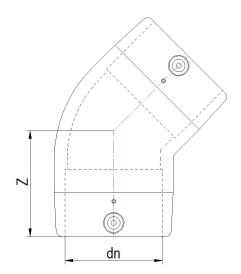

| TECHNICAL DATASHEET       |
|---------------------------|
| Raccords électrosoudables |
| Coude 45° electrosoudable |

| PRODUCT DETAILS |          | GEC       | GEOMETRIC CHARACTERISTICS |  |
|-----------------|----------|-----------|---------------------------|--|
| ITEM CODE       | GE4P250C | dn        | 250                       |  |
| dn              | 250      | Z [mm]    | 237                       |  |
| SDR DESIGN      | 11       | Mass [kg] | 10.96                     |  |