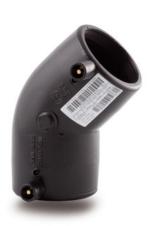

| TECHNICAL DATASHEET       |
|---------------------------|
| Raccords électrosoudables |
| Coude 45° electrosoudable |

| PRODUCT DETAILS |          | GEC       | GEOMETRIC CHARACTERISTICS |  |
|-----------------|----------|-----------|---------------------------|--|
| ITEM CODE       | GE4P225C | dn        | 225                       |  |
| dn              | 225      | Z [mm]    | 203                       |  |
| SDR DESIGN      | 11       | Mass [kg] | 7.75                      |  |

<sup>\*</sup>The pictures are for illustrative purposes only. the product may differ in color and / or some of its parts.