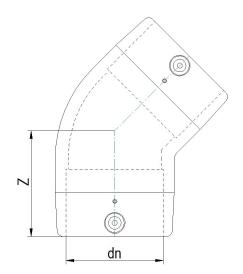

| TECHNICAL DATASHEET       |
|---------------------------|
| Raccords électrosoudables |
| Coude 45° electrosoudable |

| PRODUCT DETAILS |          | GEC       | GEOMETRIC CHARACTERISTICS |  |
|-----------------|----------|-----------|---------------------------|--|
| ITEM CODE       | GE4P225C | dn        | 225                       |  |
| dn              | 225      | Z [mm]    | 203                       |  |
| SDR DESIGN      | 11       | Mass [kg] | 7.75                      |  |