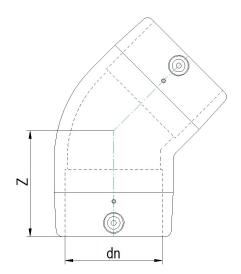

| 1 | FECHNICAL DATASHEET       |
|---|---------------------------|
| F | Raccords électrosoudables |
| C | Coude 45° electrosoudable |

| PRODUCT DETAILS |          | GEO       | GEOMETRIC CHARACTERISTICS |  |
|-----------------|----------|-----------|---------------------------|--|
| ITEM CODE       | GE4P200C | dn        | 200                       |  |
| dn              | 200      | Z [mm]    | 182                       |  |
| SDR DESIGN      | 11       | Mass [kg] | 5.55                      |  |