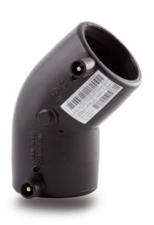

| 1 | FECHNICAL DATASHEET       |
|---|---------------------------|
| F | Raccords électrosoudables |
| C | Coude 45° electrosoudable |

| PRODUCT DETAILS |          | GEO       | GEOMETRIC CHARACTERISTICS |  |
|-----------------|----------|-----------|---------------------------|--|
| ITEM CODE       | GE4P200C | dn        | 200                       |  |
| dn              | 200      | Z [mm]    | 182                       |  |
| SDR DESIGN      | 11       | Mass [kg] | 5.55                      |  |

<sup>\*</sup>The pictures are for illustrative purposes only. the product may differ in color and / or some of its parts.