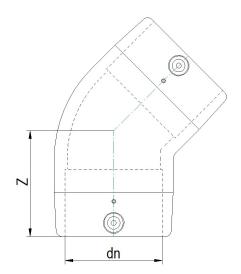

| TECHNICAL DATASHEET       |
|---------------------------|
| Raccords électrosoudables |
| Coude 45° electrosoudable |

| PRODUCT DETAILS |          | GEOMETRIC CHARACTERISTICS |      |
|-----------------|----------|---------------------------|------|
| ITEM CODE       | GE4P125C | dn                        | 125  |
| dn              | 125      | Z [mm]                    | 120  |
| SDR DESIGN      | 11       | Mass [kg]                 | 1.53 |