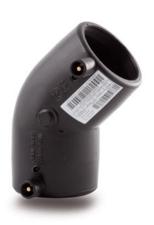

| TECHNICAL DATASHEET       |
|---------------------------|
| Raccords électrosoudables |
| Coude 45° electrosoudable |

| PRODUCT DETAILS |          | GEOMETRIC CHARACTERISTICS |      |
|-----------------|----------|---------------------------|------|
| ITEM CODE       | GE4P125C | dn                        | 125  |
| dn              | 125      | Z [mm]                    | 120  |
| SDR DESIGN      | 11       | Mass [kg]                 | 1.53 |

<sup>\*</sup>The pictures are for illustrative purposes only. the product may differ in color and / or some of its parts.