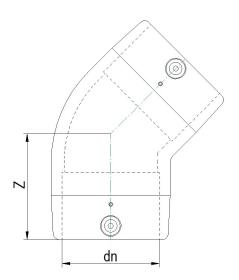

TECHNICAL DATASHEET

Raccords électrosoudables

Coude 45° electrosoudable

| PRODUCT DETAILS |          | GEOMETRIC CHARACTERISTICS |      |
|-----------------|----------|---------------------------|------|
| ITEM CODE       | GE4P063C | dn                        | 63   |
| dn              | 63       | Z [mm]                    | 65   |
| SDR DESIGN      | 11       | Mass [kg]                 | 0.22 |