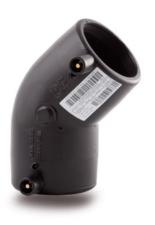

TECHNICAL DATASHEET

Raccords électrosoudables

Coude 45° electrosoudable

| PRODUCT DETAILS |          | GEOMETRIC CHARACTERISTICS |      |
|-----------------|----------|---------------------------|------|
| ITEM CODE       | GE4P040C | dn                        | 40   |
| dn              | 40       | Z [mm]                    | 54   |
| SDR DESIGN      | 11       | Mass [kg]                 | 0.12 |

\*The pictures are for illustrative purposes only. the product may differ in color and / or some of its parts.

PLASTITALIA SPA reserves the right to revise this specification, while maintaining compliance with the requirements of the product without prior notice. Tolerance on diameters and thickness according to the standards unless otherwise specified. Tolerance: ± 5%