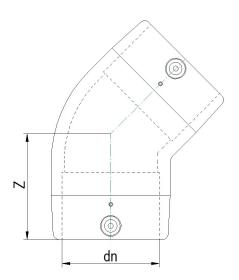

TECHNICAL DATASHEET

Raccords électrosoudables

Coude 45° electrosoudable

| PRODUCT DETAILS |          | GEOMETRIC CHARACTERISTICS |      |
|-----------------|----------|---------------------------|------|
| ITEM CODE       | GE4P040C | dn                        | 40   |
| dn              | 40       | Z [mm]                    | 54   |
| SDR DESIGN      | 11       | Mass [kg]                 | 0.12 |