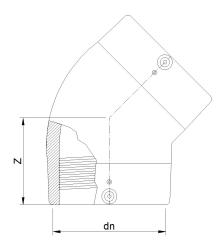

Raccords en pouces

Coude 45° electrosouldable IPS

| PRODUCT DETAILS |            | GEO    | GEOMETRIC CHARACTERISTICS |  |
|-----------------|------------|--------|---------------------------|--|
| ITEM CODE       | GE4P8C.IPS | dn     | 8"                        |  |
| dn              | 8"         | Z [mm] | 7,99"                     |  |
| SDR DESIGN      | 11         |        |                           |  |

\*The pictures are for illustrative purposes only. the product may differ in color and / or some of its parts.

PLASTITALIA SPA reserves the right to revise this specification, while maintaining compliance with the requirements of the product without prior notice. Tolerance on diameters and thickness according to the standards unless otherwise specified. Tolerance: ± 5%