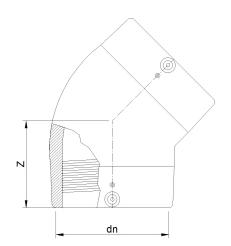

| GEOMETRIC CHARACTERISTICS |       |  |
|---------------------------|-------|--|
| dn                        | 6"    |  |
| Z [mm]                    | 6,30" |  |

PLASTITALIA SPA reserves the right to revise this specification, while maintaining compliance with the requirements of the product without prior notice. Tolerance on diameters and thickness according to the standards unless otherwise specified. Tolerance: ± 5%