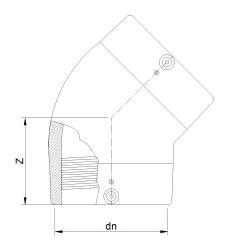

| GEOMETRIC CHARACTERISTICS |       |  |
|---------------------------|-------|--|
| dn                        | 4"    |  |
| Z [mm]                    | 4,72" |  |

PLASTITALIA SPA reserves the right to revise this specification, while maintaining compliance with the requirements of the product without prior notice. Tolerance on diameters and thickness according to the standards unless otherwise specified. Tolerance: ± 5%