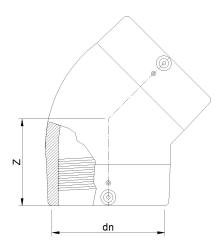

TECHNICAL DATASHEET

Raccords en pouces

Coude 45° electrosouldable IPS

| PRODUCT DETAILS |            | GE     | GEOMETRIC CHARACTERISTICS |  |
|-----------------|------------|--------|---------------------------|--|
| ITEM CODE       | GE4P3C.IPS | dn     | 3"                        |  |
| dn              | 3"         | Z [mm] | 3,74"                     |  |
| SDR DESIGN      | 11         |        |                           |  |