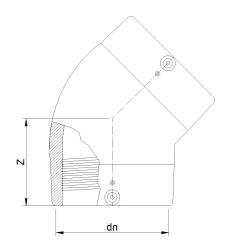

| GEOMETRIC CHARACTERISTICS |       |  |
|---------------------------|-------|--|
| dn                        | 2"    |  |
| Z [mm]                    | 2,76" |  |

PLASTITALIA SPA reserves the right to revise this specification, while maintaining compliance with the requirements of the product without prior notice. Tolerance on diameters and thickness according to the standards unless otherwise specified. Tolerance: ± 5%