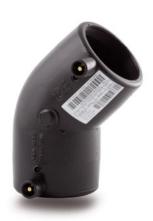

## TECHNICAL DATASHEET

Raccords en pouces

Coude 45° electrosouldable IPS

|            | PRODUCT DETAILS |
|------------|-----------------|
| ITEM CODE  | GE4P2C.IPS      |
| dn         | 2"              |
| SDR DESIGN | 11              |

<sup>\*</sup>The pictures are for illustrative purposes only. the product may differ in color and / or some of its parts.