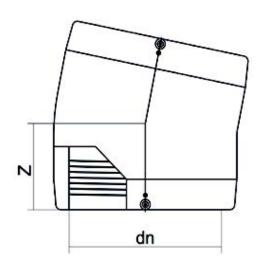

## TECHNICAL DATASHEET

Raccords électrosoudables

Coude 11,25° electrosoudable

| PRODUCT DETAILS |             | GEC       | GEOMETRIC CHARACTERISTICS |  |
|-----------------|-------------|-----------|---------------------------|--|
| ITEM CODE       | GE1125P315C | dn        | 315                       |  |
| dn              | 315         | Z [mm]    | 185                       |  |
| SDR DESIGN      | 11          | Mass [kg] | 9.95                      |  |