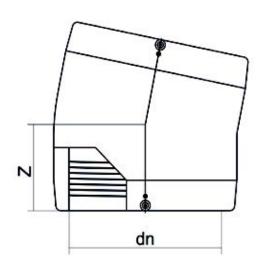

## TECHNICAL DATASHEET

Raccords électrosoudables

Coude 11,25° electrosoudable

| PRODUCT DETAILS |             | GEO       | GEOMETRIC CHARACTERISTICS |  |
|-----------------|-------------|-----------|---------------------------|--|
| ITEM CODE       | GE1125P250C | dn        | 250                       |  |
| dn              | 250         | Z [mm]    | 160                       |  |
| SDR DESIGN      | 11          | Mass [kg] | 5.09                      |  |