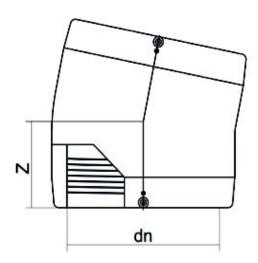

TECHNICAL DATASHEET

Raccords électrosoudables

Coude 11,25° electrosoudable

| PRODUCT DETAILS |             | GE        | GEOMETRIC CHARACTERISTICS |  |
|-----------------|-------------|-----------|---------------------------|--|
| ITEM CODE       | GE1125P180C | dn        | 180                       |  |
| dn              | 180         | Z [mm]    | 140                       |  |
| SDR DESIGN      | 11          | Mass [kg] | 3.64                      |  |