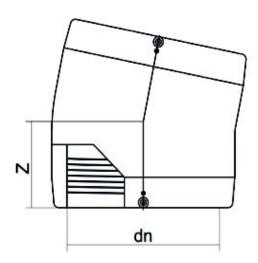

TECHNICAL DATASHEET

Raccords électrosoudables

Coude 11,25° electrosoudable

| PRODUCT DETAILS |             | GE        | GEOMETRIC CHARACTERISTICS |  |
|-----------------|-------------|-----------|---------------------------|--|
| ITEM CODE       | GE1125P125C | dn        | 125                       |  |
| dn              | 125         | Z [mm]    | 110                       |  |
| SDR DESIGN      | 11          | Mass [kg] | 1.46                      |  |