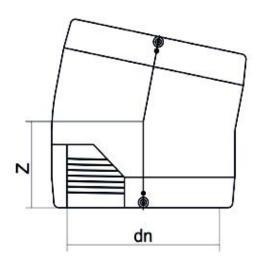

TECHNICAL DATASHEET

Raccords électrosoudables

Coude 11,25° electrosoudable

| PRODUCT DETAILS |             | GEC       | GEOMETRIC CHARACTERISTICS |  |
|-----------------|-------------|-----------|---------------------------|--|
| ITEM CODE       | GE1125P090C | dn        | 90                        |  |
| dn              | 90          | Z [mm]    | 86                        |  |
| SDR DESIGN      | 11          | Mass [kg] | 0.66                      |  |