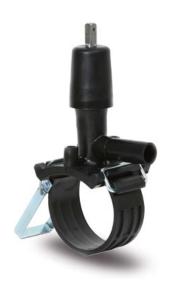

TECHNICAL DATASHEET

Raccords électrosoudables

Collier de prise en charge avec vanne

| PRODUCT DETAILS |              | GEC     | GEOMETRIC CHARACTERISTICS |  |
|-----------------|--------------|---------|---------------------------|--|
| ITEM CODE       | CPCPV180032C | dn      | 180                       |  |
| dn              | 180 - 32     | dn1     | 32                        |  |
| SDR DESIGN      | 11           | H [mm]  | 210                       |  |
|                 |              | H1 [mm] | 29                        |  |
|                 |              | L [mm]  | 108                       |  |