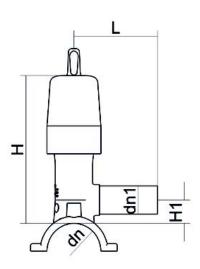

TECHNICAL DATASHEET

Raccords électrosoudables

Collier de prise en charge avec vanne

| PRODUCT DETAILS |              | GEC     | GEOMETRIC CHARACTERISTICS |  |
|-----------------|--------------|---------|---------------------------|--|
| ITEM CODE       | CPCPV180032C | dn      | 180                       |  |
| dn              | 180 - 32     | dn1     | 32                        |  |
| SDR DESIGN      | 11           | H [mm]  | 210                       |  |
|                 |              | H1 [mm] | 29                        |  |
|                 |              | L [mm]  | 108                       |  |