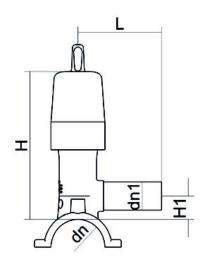

Raccords électrosoudables

Collier de prise en charge avec vanne

| PRODUCT DETAILS |              | GEOMETRIC CHARACTERISTICS |     |
|-----------------|--------------|---------------------------|-----|
| ITEM CODE       | CPCPV160032C | dn                        | 160 |
| dn              | 160 - 32     | d <sub>n</sub> 1          | 32  |
| SDR DESIGN      | 11           | H [mm]                    | 210 |
|                 |              | H1 [mm]                   | 29  |
|                 |              | L [mm]                    | 108 |