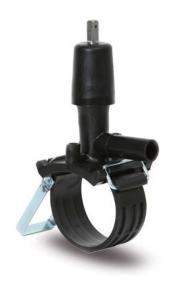

Raccords électrosoudables

Collier de prise en charge avec vanne

| PRODUCT DETAILS |              | GEOMETRIC CHARACTERISTICS |     |
|-----------------|--------------|---------------------------|-----|
| ITEM CODE       | CPCPV160032C | dn                        | 160 |
| dn              | 160 - 32     | d <sub>n</sub> 1          | 32  |
| SDR DESIGN      | 11           | H [mm]                    | 210 |
|                 |              | H1 [mm]                   | 29  |
|                 |              | L [mm]                    | 108 |

<sup>\*</sup>The pictures are for illustrative purposes only. the product may differ in color and / or some of its parts.