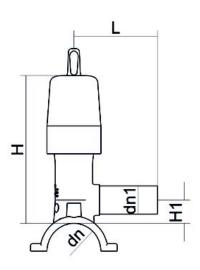

TECHNICAL DATASHEET

Raccords électrosoudables

Collier de prise en charge avec vanne

| PRODUCT DETAILS |              | GEO     | GEOMETRIC CHARACTERISTICS |  |
|-----------------|--------------|---------|---------------------------|--|
| ITEM CODE       | CPCPV110032C | dn      | 110                       |  |
| dn              | 110 - 32     | dn1     | 32                        |  |
| SDR DESIGN      | 11           | H [mm]  | 198                       |  |
|                 |              | H1 [mm] | 26.5                      |  |
|                 |              | L [mm]  | 98                        |  |