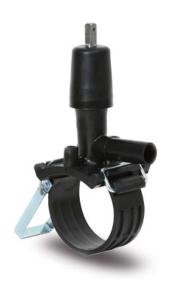

TECHNICAL DATASHEET

Raccords électrosoudables

Collier de prise en charge avec vanne

| PRODUCT DETAILS |              | GEO     | GEOMETRIC CHARACTERISTICS |  |
|-----------------|--------------|---------|---------------------------|--|
| ITEM CODE       | CPCPV110032C | dn      | 110                       |  |
| dn              | 110 - 32     | dn1     | 32                        |  |
| SDR DESIGN      | 11           | H [mm]  | 198                       |  |
|                 |              | H1 [mm] | 26.5                      |  |
|                 |              | L [mm]  | 98                        |  |

\*The pictures are for illustrative purposes only. the product may differ in color and / or some of its parts.

PLASTITALIA SPA reserves the right to revise this specification, while maintaining compliance with the requirements of the product without prior notice. Tolerance on diameters and thickness according to the standards unless otherwise specified. Tolerance: ± 5%