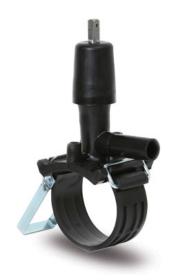

Raccords électrosoudables

Collier de prise en charge avec vanne

| PRODUCT DETAILS |              | GEOMETRIC CHARACTERISTICS |      |
|-----------------|--------------|---------------------------|------|
| ITEM CODE       | CPCPV063025C | dn                        | 63   |
| dn              | 63 - 25      | d <sub>n</sub> 1          | 25   |
| SDR DESIGN      | 11           | H [mm]                    | 198  |
|                 |              | H1 [mm]                   | 26.5 |
|                 |              | L [mm]                    | 98   |

<sup>\*</sup>The pictures are for illustrative purposes only. the product may differ in color and / or some of its parts.