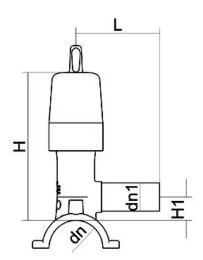

Raccords électrosoudables

Collier de prise en charge avec vanne

| PRODUCT DETAILS |              | GEOMETRIC CHARACTERISTICS |      |
|-----------------|--------------|---------------------------|------|
| ITEM CODE       | CPCPV063025C | dn                        | 63   |
| dn              | 63 - 25      | d <sub>n</sub> 1          | 25   |
| SDR DESIGN      | 11           | H [mm]                    | 198  |
|                 |              | H1 [mm]                   | 26.5 |
|                 |              | L [mm]                    | 98   |