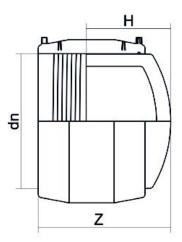

TECHNICAL DATASHEET

Raccords électrosoudables

Bouchon electrosoudable

| PRODUCT DETAILS |          | GE        | GEOMETRIC CHARACTERISTICS |  |
|-----------------|----------|-----------|---------------------------|--|
| ITEM CODE       | CAEP063C | dn        | 63                        |  |
| dn              | 63       | H [mm]    | 82                        |  |
| SDR DESIGN      | 11       | Z [mm]    | 139                       |  |
|                 |          | Mass [kg] | 0.28                      |  |