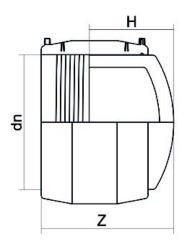

| TECHNICAL DATASHEET       |  |
|---------------------------|--|
| Raccords électrosoudables |  |
| Bouchon electrosoudable   |  |

| PRODUCT DETAILS |          | GEOMETRIC CHARACTERISTICS |      |
|-----------------|----------|---------------------------|------|
| ITEM CODE       | CAEP090C | dn                        | 90   |
| dn              | 90       | H [mm]                    | 102  |
| SDR DESIGN      | 11       | Z [mm]                    | 167  |
|                 |          | Mass [kg]                 | 0.63 |