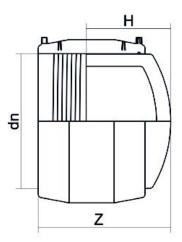

TECHNICAL DATASHEET

Raccords électrosoudables

Bouchon electrosoudable

| PRODUCT DETAILS |          | GEOMETRIC CHARACTERISTICS |      |
|-----------------|----------|---------------------------|------|
| ITEM CODE       | CAEP075C | dn                        | 75   |
| dn              | 75       | H [mm]                    | 87   |
| SDR DESIGN      | 11       | Z [mm]                    | 148  |
|                 |          | Mass [kg]                 | 0.43 |