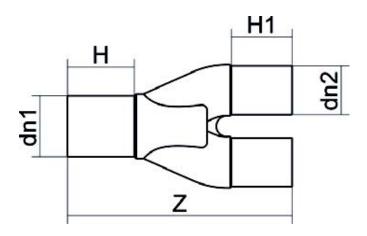

Raccords injectés bout à bout

Y embout long

| PRODUCT DETAILS |            | GEC              | GEOMETRIC CHARACTERISTICS |  |
|-----------------|------------|------------------|---------------------------|--|
| ITEM CODE       | YRP040032C | <b>d</b> n       | 40                        |  |
| dn              | 40 - 32    | d <sub>n</sub> 1 | 32                        |  |
| SDR DESIGN      | 11         | H [mm]           | 48                        |  |
|                 |            | H1 [mm]          | 45                        |  |
|                 |            | Z [mm]           | 164                       |  |
|                 |            | Mass [kg]        | 0.12                      |  |