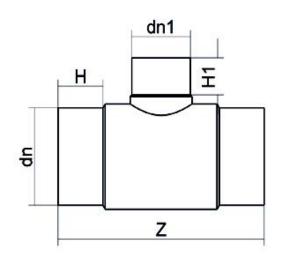

TECHNICAL DATASHEET

Raccords injectés bout à bout

Te 90° reduit embout long

| PRODUCT DETAILS |            | GEO       | GEOMETRIC CHARACTERISTICS |  |
|-----------------|------------|-----------|---------------------------|--|
| ITEM CODE       | TRP110063G | dn        | 110                       |  |
| dn              | 110 - 63   | dn1       | 63                        |  |
| SDR DESIGN      | 9          | H [mm]    | 91                        |  |
|                 |            | H1 [mm]   | 70                        |  |
|                 |            | Z [mm]    | 337                       |  |
|                 |            | Mass [kg] | 1.5                       |  |