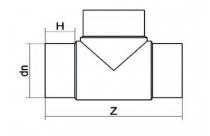

TECHNICAL DATASHEET

Te 90° embout long

| PRODUCT DETAILS |        | GEOMETRIC CHARACTERISTICS |      |
|-----------------|--------|---------------------------|------|
| ITEM CODE       | TP355G | dn                        | 355  |
| dn              | 355    | H [mm]                    | 168  |
| SDR DESIGN      | 9      | Z [mm]                    | 800  |
|                 |        | Mass [kg]                 | 46.6 |