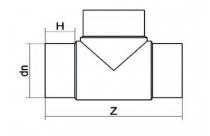

TECHNICAL DATASHEET

Te 90° embout long

| PRODUCT DETAILS |        | GEOMETRIC CHARACTERISTICS |      |
|-----------------|--------|---------------------------|------|
| ITEM CODE       | TP250G | dn                        | 250  |
| dn              | 250    | H [mm]                    | 132  |
| SDR DESIGN      | 9      | Z [mm]                    | 596  |
|                 |        | Mass [kg]                 | 17.3 |