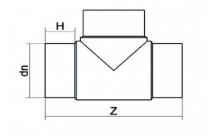

TECHNICAL DATASHEET

Te 90° embout long

| PRODUCT DETAILS |        | GEOMETRIC CHARACTERISTICS |     |
|-----------------|--------|---------------------------|-----|
| ITEM CODE       | TP225G | dn                        | 225 |
| dn              | 225    | H [mm]                    | 121 |
| SDR DESIGN      | 9      | Z [mm]                    | 540 |
|                 |        | Mass [kg]                 | 13  |