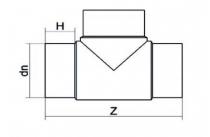

TECHNICAL DATASHEET

Te 90° embout long

| PRODUCT DETAILS |        |        | GEOMETRIC CHARACTERISTICS |  |
|-----------------|--------|--------|---------------------------|--|
| ITEM CODE       | TP180G | dn     | 180                       |  |
| dn              | 180    | H [mm] | 108                       |  |
| SDR DESIGN      | 9      | L [mm] | 46                        |  |
|                 |        | S [mm] | 20.1                      |  |
|                 |        | Z [mm] | 451                       |  |