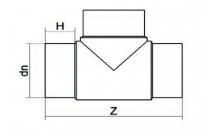

TECHNICAL DATASHEET

Te 90° embout long

| PRODUCT DETAILS |        | GEOMETRIC CHARACTERISTICS |     |
|-----------------|--------|---------------------------|-----|
| ITEM CODE       | TP160G | dn                        | 160 |
| dn              | 160    | H [mm]                    | 105 |
| SDR DESIGN      | 9      | Z [mm]                    | 425 |
|                 |        | Mass [kg]                 | 5.4 |