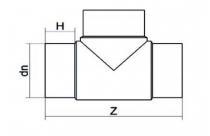

TECHNICAL DATASHEET

Te 90° embout long

| PRODUCT DETAILS |        | GEOMETRIC CHARACTERISTICS |      |
|-----------------|--------|---------------------------|------|
| ITEM CODE       | TP140G | dn                        | 140  |
| dn              | 140    | H [mm]                    | 97   |
| SDR DESIGN      | 9      | Z [mm]                    | 390  |
|                 |        | Mass [kg]                 | 3.79 |