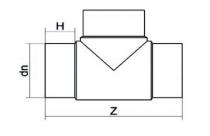

TECHNICAL DATASHEET

Te 90° embout long

| PRODUCT DETAILS |        | GEOMETRIC CHARACTERISTICS |      |
|-----------------|--------|---------------------------|------|
| ITEM CODE       | TP225H | dn                        | 225  |
| dn              | 225    | H [mm]                    | 121  |
| SDR DESIGN      | 7.4    | Z [mm]                    | 540  |
|                 |        | Mass [kg]                 | 14.7 |