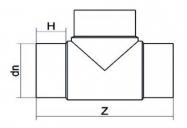

Raccords injectés bout à bout

Te 90° embout long

| PRODUCT DETAILS |        | GEOMETRIC CHARACTERISTICS |      |
|-----------------|--------|---------------------------|------|
| ITEM CODE       | TP180H | dn                        | 180  |
| dn              | 180    | H [mm]                    | 108  |
| SDR DESIGN      | 7.4    | Z [mm]                    | 451  |
|                 |        | Mass [kg]                 | 7.75 |