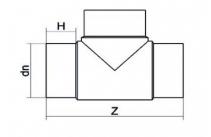

TECHNICAL DATASHEET

Te 90° embout long

| PRODUCT DETAILS |        | GEOMETRIC CHARACTERISTICS |      |
|-----------------|--------|---------------------------|------|
| ITEM CODE       | TP140H | dn                        | 140  |
| dn              | 140    | H [mm]                    | 97   |
| SDR DESIGN      | 7.4    | Z [mm]                    | 390  |
|                 |        | Mass [kg]                 | 4.14 |