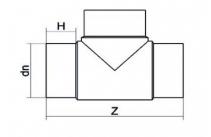

TECHNICAL DATASHEET

Te 90° embout long

| PRODUCT DETAILS |        | G      | GEOMETRIC CHARACTERISTICS |  |
|-----------------|--------|--------|---------------------------|--|
| ITEM CODE       | TP180A | dn     | 180                       |  |
| dn              | 180    | H [mm] | 108                       |  |
| SDR DESIGN      | 26     | L [mm] | 46                        |  |
|                 |        | S [mm] | 6.9                       |  |
|                 |        | Z [mm] | 451                       |  |