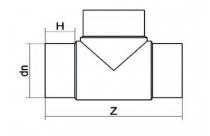

TECHNICAL DATASHEET

Te 90° embout long

| PRODUCT DETAILS |        | GEOMETRIC CHARACTERISTICS |      |
|-----------------|--------|---------------------------|------|
| ITEM CODE       | TP315B | dn                        | 315  |
| dn              | 315    | H [mm]                    | 152  |
| SDR DESIGN      | 17     | Z [mm]                    | 704  |
|                 |        | Mass [kg]                 | 20.4 |